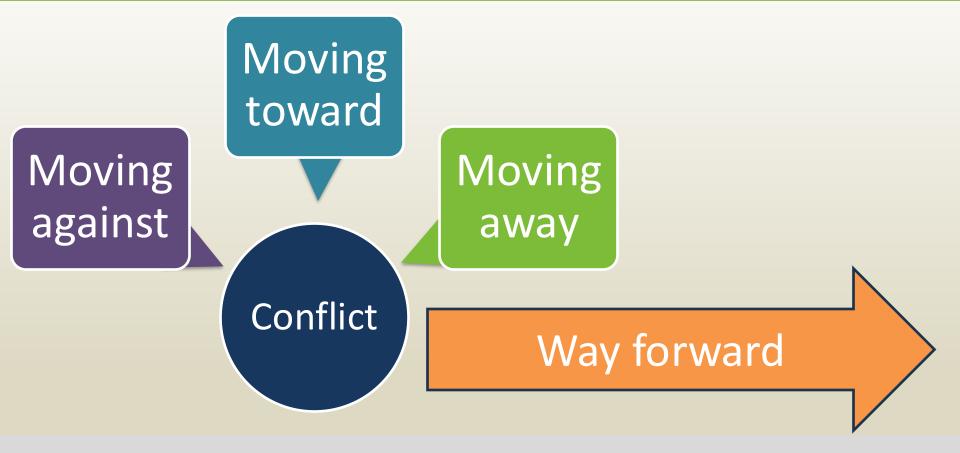

#### **Leading through Conflict**

" a serious disagreement or argument, typically a protracted one" Oxford Dictionary 2025