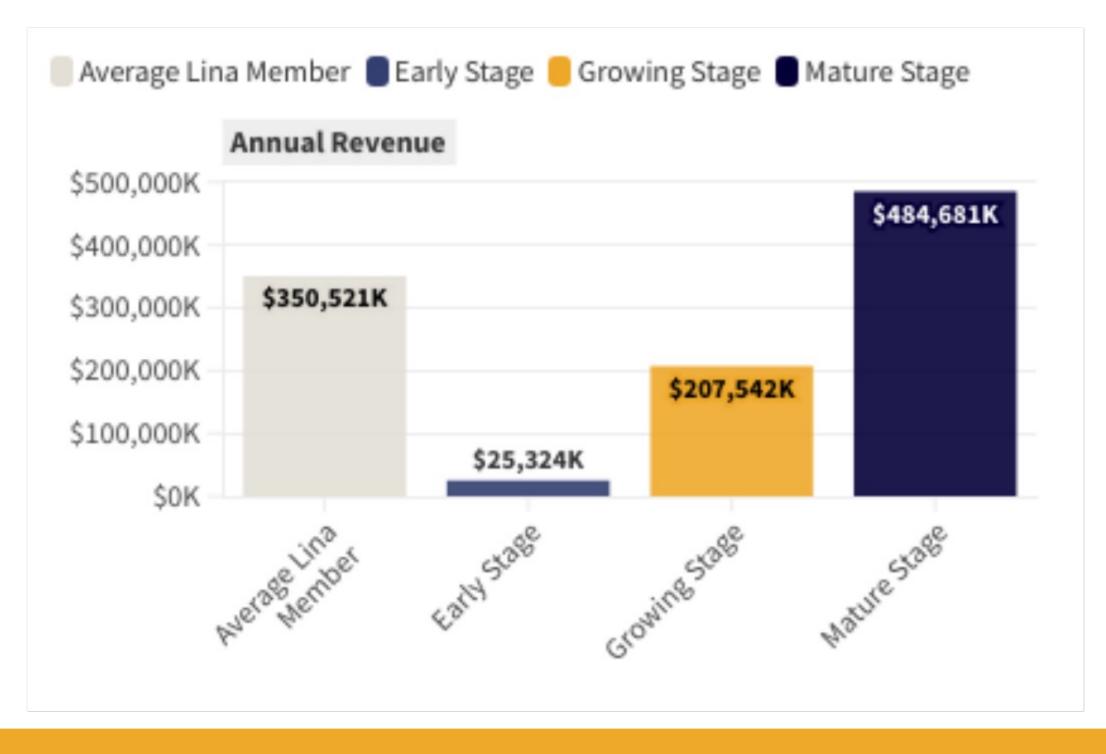

# LINA UPDATE Summit 2024







# LINA Board





## Member snapshot

LINA represents 65 publishers, producing 106 mastheads.

LINA members publish on average 1,589 stories per week and 76,268 stories in a year.





## Lifecycle Stages



### MATURE (40%) 12%

| 16%     | 12%   | 12%    |
|---------|-------|--------|
| SUSTAIN | SERVE | EXPAND |

## Are you happy with where your news business is at?

We're happy with our current status- this is our spot

I'm making some progress, building up

It's ok, could be better, could be worse

The Struggle is real but I'm pulling through

3

No, I'm worried we could close any day





\$5,232 is the average annual income for a members in the start up phase.



## Where are you publishing?



## Collective audience reach

Based on data from survey responses and our desk research, as at Nov 2023

Total monthly unique website views = 2,219,090

Average unique monthly websites per member = 58,397

Total print distribution = 600,435

Average monthly print distribution per member = 19,368

**Total social** media followers = 862,281

Total newsletter subscribers = 2,250,930

Average newsletter subscribers per member = 5,000

## Member service focus areas

### STRENGTHENING PUBLIC INTEREST JOURNALISM

### CAPACITY BUILDING SUPPORTS

### NETWORKING AND SHARED SERVICES

## Member service focus areas

### STRENGTHENING PUBLIC INTEREST JOURNALISM

- Pro bono legal support
- Learn