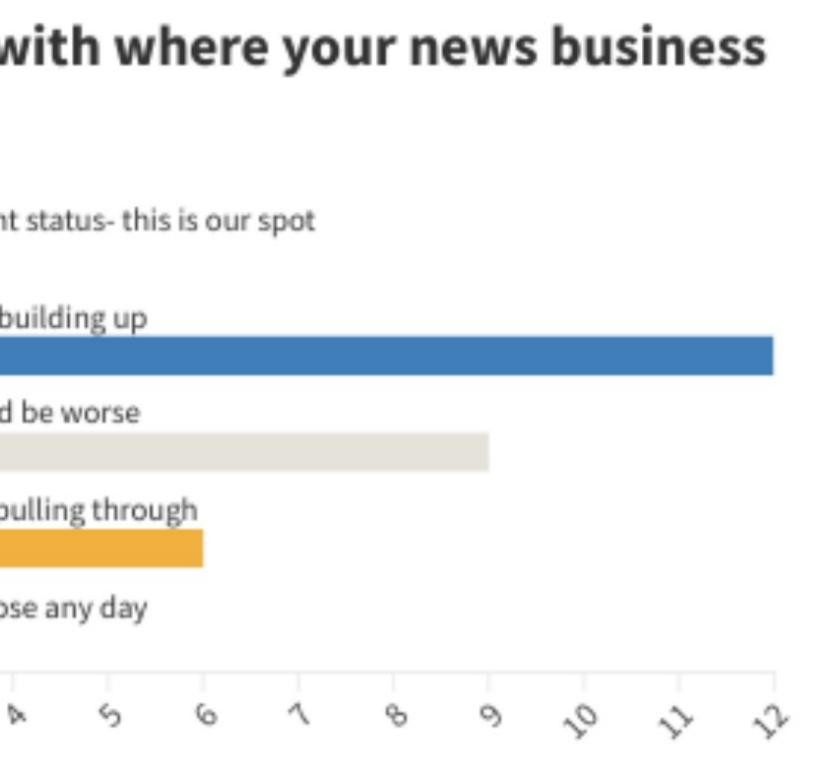

## Are you happy with where your news business is at?

We're happy with our current status- this is our spot

I'm making some progress, building up

It's ok, could be better, could be worse

The Struggle is real but I'm pulling through

3

No, I'm worried we could close any day

\$5,232 is the average annual income for a members in the start up phase.