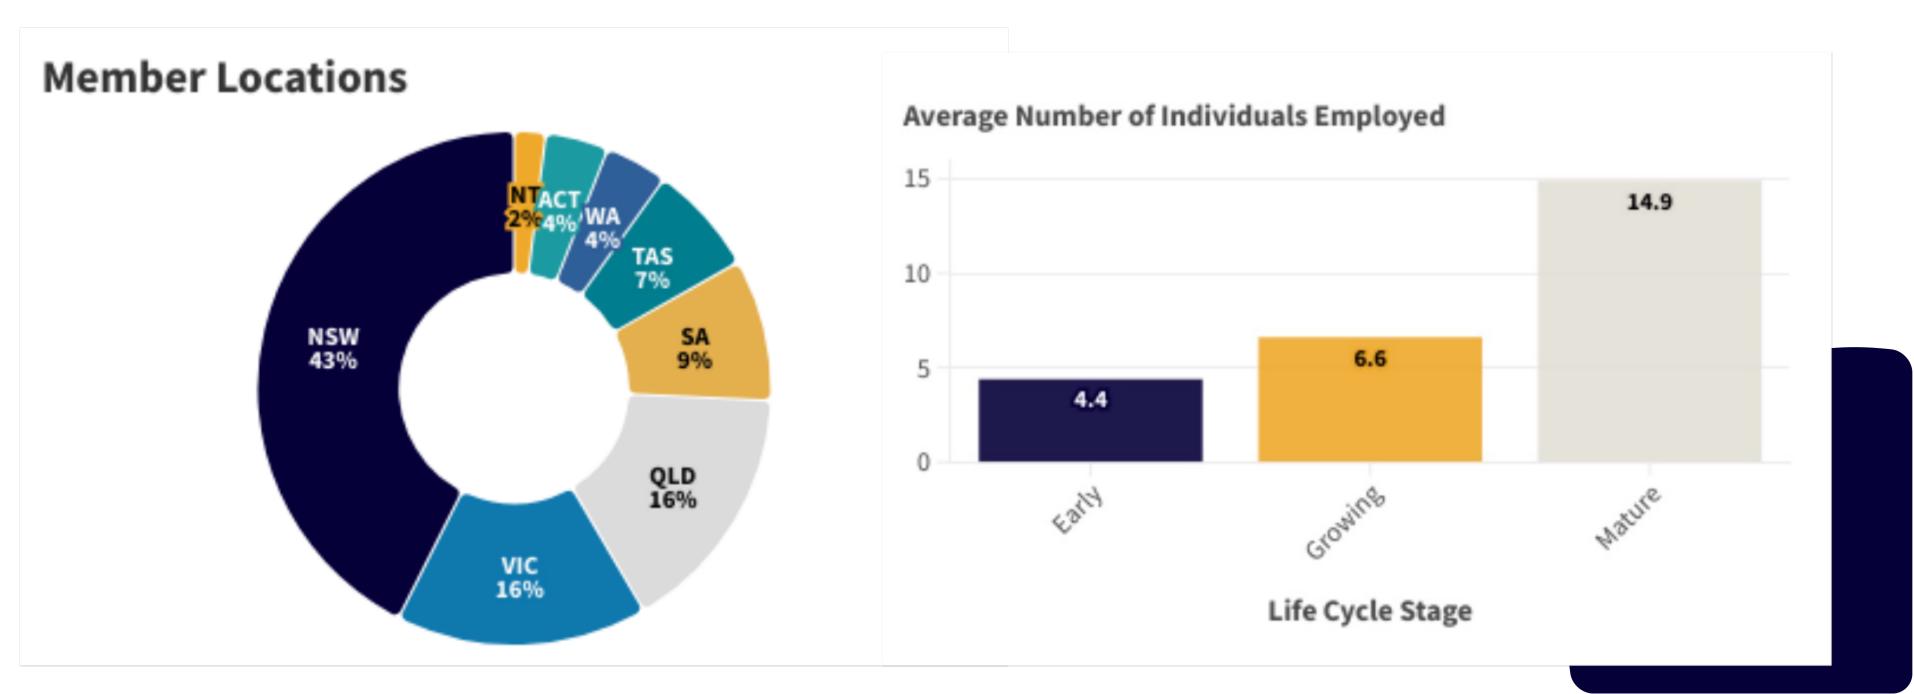

# LINA UPDATE Summit 2024







# LINA Board





## Member snapshot

LINA represents 65 publishers, producing 106 mastheads.

LINA members publish on average 1,589 stories per week and 76,268 stories in a year.





## Lifecycle Stages



### MATURE (40%) 12%

| 16%     | 12%   | 12%    |
|---------|-------|--------|
| SUSTAIN | SERVE | EXPAND |

## Are you happy with where your news business is at?

We're happy with our current status- this is our spot

I'm making some progress, building up

It's ok, could be better, could be worse

The Struggle is real but I'm pulling through

3

No, I'm worried we could close any day





\$5,232 is the average annual income for a members in the start up phase.



## Where are you publishing?



## Collective audience reach

Based on data from survey responses and our desk research, as at Nov 2023

Total monthly unique website views = 2,219,090

Average unique monthly websites per member = 58,397

Total print distribution = 600,435

Average monthly print distri