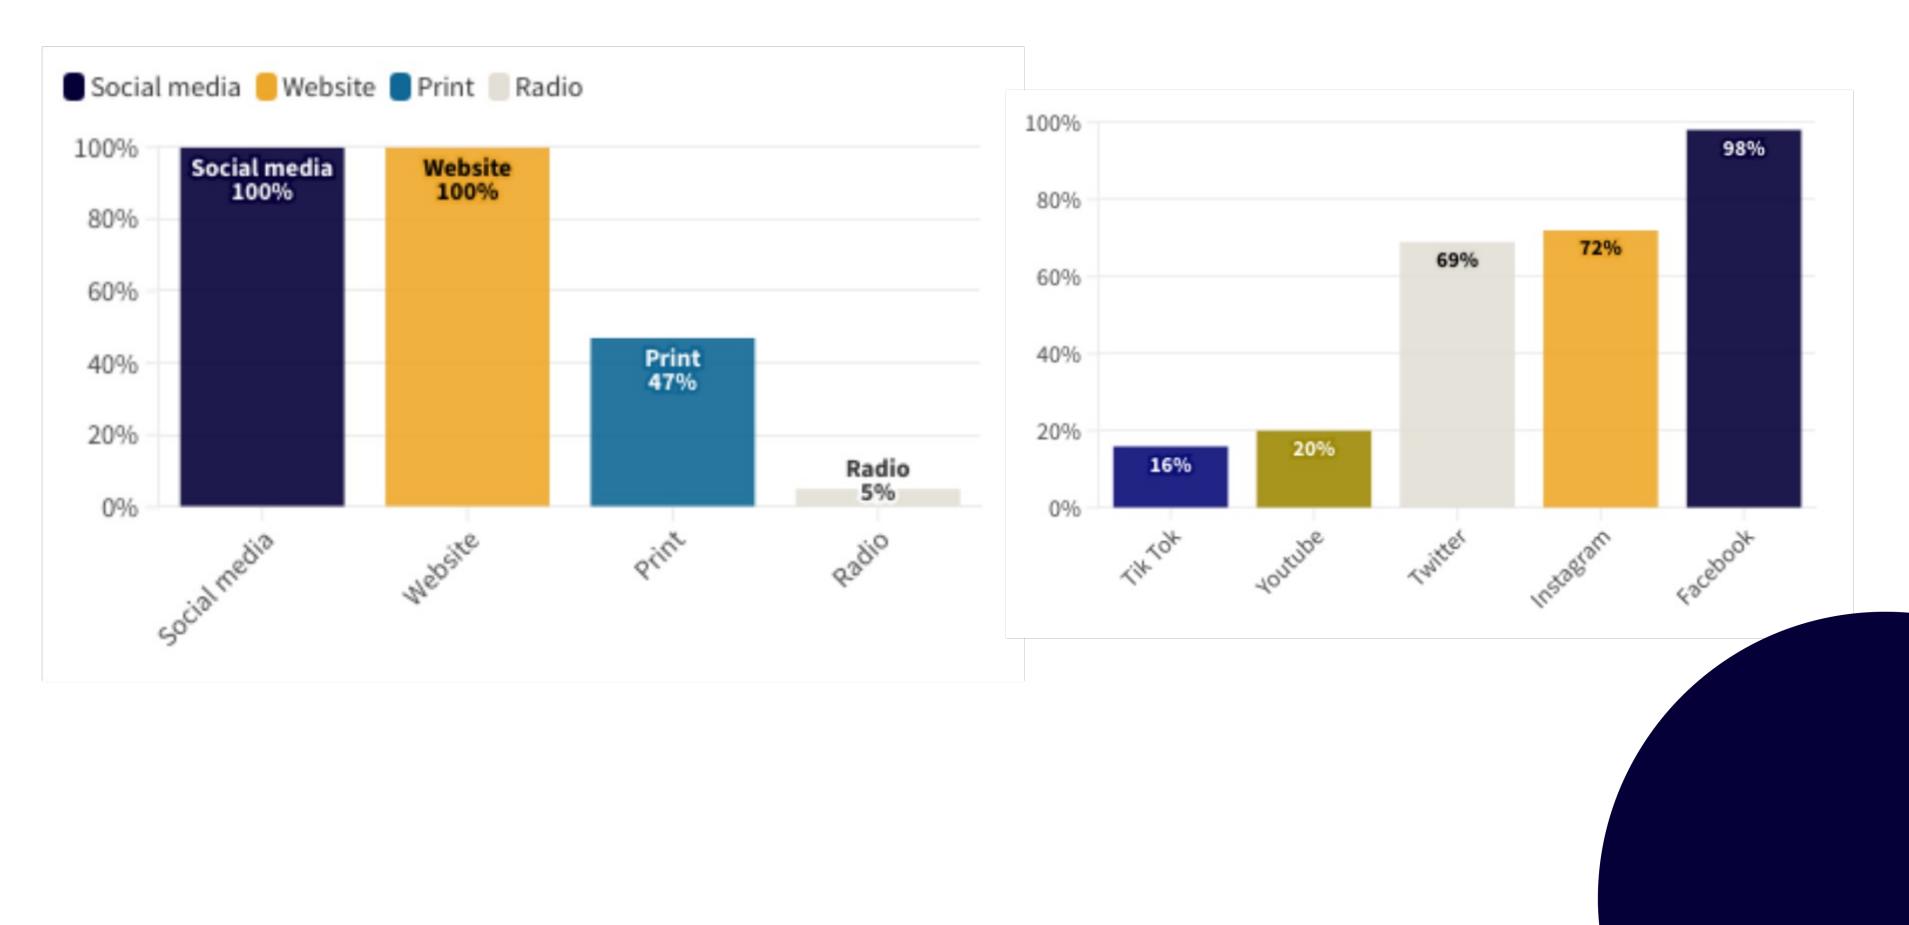

# LINA UPDATE Summit 2024







# LINA Board





## Member snapshot

LINA represents 65 publishers, producing 106 mastheads.

LINA members publish on average 1,589 stories per week and 76,268 stories in a year.





## Lifecycle Stages



### MATURE (40%) 12%

| 16%     | 12%   | 12%    |
|---------|-------|--------|
| SUSTAIN | SERVE | EXPAND |

## Are you happy with where your news business is at?

We're happy with our current status- this is our spot

I'm making some progress, building up

It's ok, could be better, could be worse

The Struggle is real but I'm pulling through

3

No, I'm worried we could close any day





\$5,232 is the average annual income for a members in the start up phase.



## Where are you publishing?



## Collective audience reach

Based on data from survey responses and our desk research, as at Nov 2023

Total monthly unique website views = 2,219,090

Average unique monthly websites per member = 58,397

Total print distribution = 600,435

Average monthly print distribution per member = 19,368

**Total social** media followers = 862,281

Total newsletter subscribers = 2,250,930

Average newsletter subscribers per member = 5,000

## Member service focus areas

### STRENGTHENING PUBLIC INTEREST JOURNALISM

### CAPACITY BUILDING SUPPORTS

### NETWORKING AND SHARED SERVICES

## Member service focus areas

### STRENGTHENING PUBLIC INTEREST JOURNALISM

- Pro bono legal support
- Learning opportunities
- Content collaborations
- Micro-grants (\$2k)
- Centralised subediting service
- Award nom