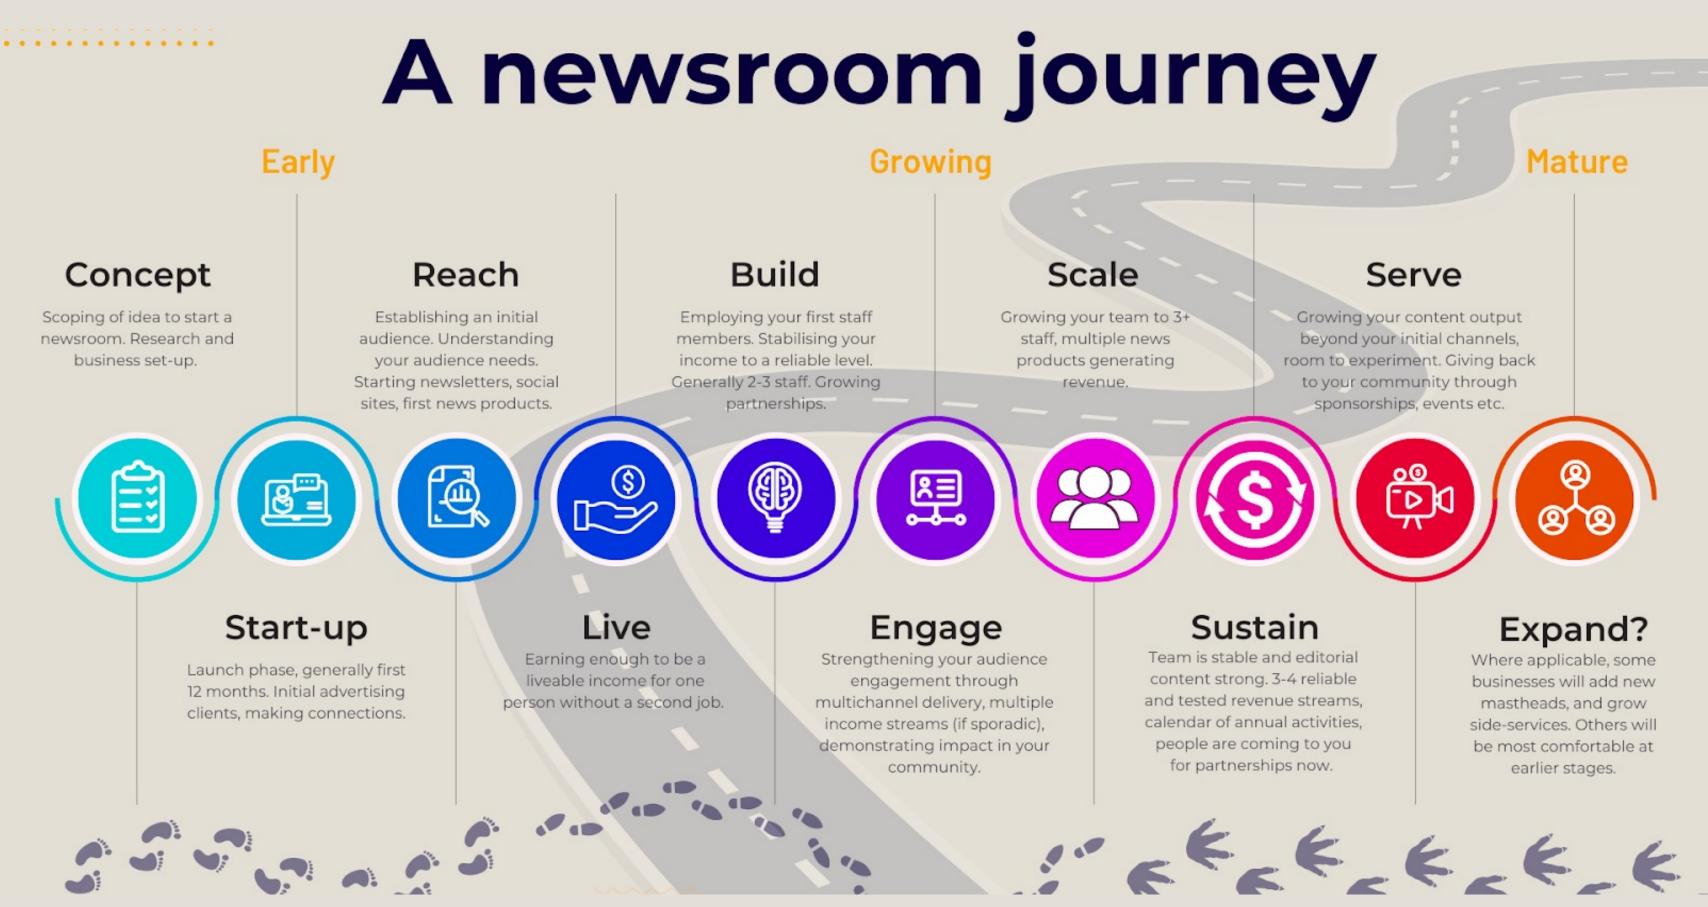

## Lifecycle Stages

### MATURE (40%) 12%

| 16%     | 12%   | 12%    |
|---------|-------|--------|
| SUSTAIN | SERVE | EXPAND |