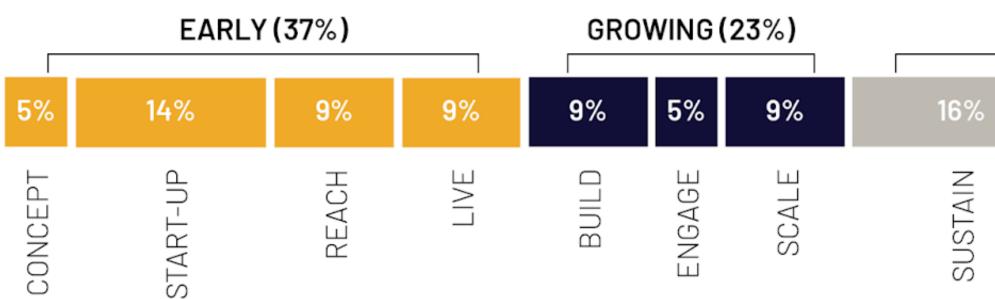

## Lifecycle Stages

### MATURE (40%) 12%

| 16%     | 12%   | 12%    |
|---------|-------|--------|
| SUSTAIN | SERVE | EXPAND |