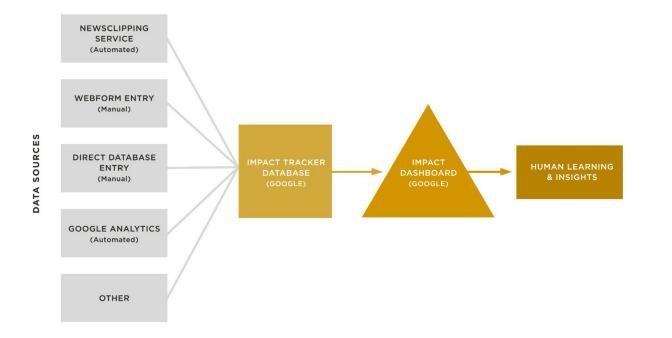

| New relationships formed    | t i                      | Citation / mention |
| 9  | Description of what happ | 5/19/2018               | Collective action taken (e | New relationships formed    | Change in government p   | olicy/regulation   |
| 80 | Description of what happ | 5/19/2018               | Individual action taken    | New relationships formed    | Change in government p   | Citation / mention |

IA Impact Tracker Template (Responses) 🕁 📧 🔗





Customizable Google-based platform that organises and displays your organisation's impact at the structural, community, and individual levels.

Information is transformed into a visual, interactive, qualitative data set.

Find out more : https://www.theimpactarchitects.com/impact-tracker

# **Impact Tracker Data Input**