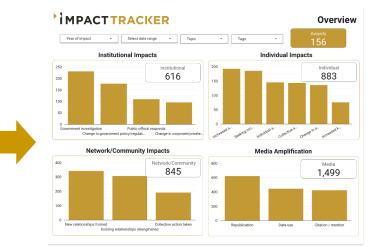

# What is the Impact Tracker?

The IA Impact Tracker is a digital platform to help news organisations, funders, and other stakeholders understand the impact of journalism by defining, measuring, and tracking real world change.

IA Impact Tracker Template (Responses) 🕁 📧 🔗

Customizable Google-based platform that organises and displays your organisation's impact at the structural, community, and individual levels.

Information is transformed into a visual, interactive, qualitative data set.