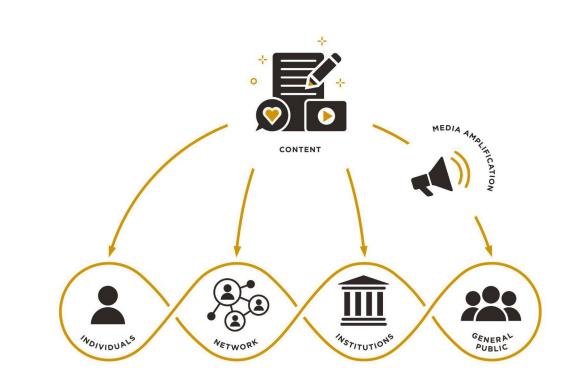

# **Defining "impact"**

Impact is a **change in the status quo** resulting from a direct intervention, be it a text article, a documentary film, or a live event.

- Institutional change
- Network change
- Individual change
- Media amplification

# Media Impact Model