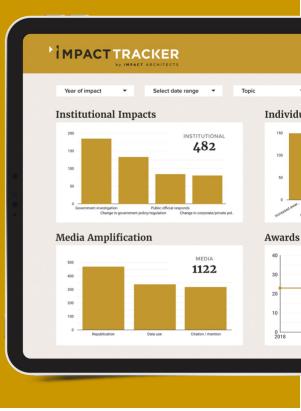

# What is the Impact Tracker?

The IA Impact Tracker is a digital platform to help news organisations, funders, and other stakeholders understand the impact of journalism by defining, measuring, and tracking real world change.

IA Impact Tracker Template (Responses) 🕁 📧 🔗

Customizable Google-based platform that organises and displays your organisation's impact at the structural, community, and individual levels.

Information is transformed into a visual, interactive, qualitative data set.