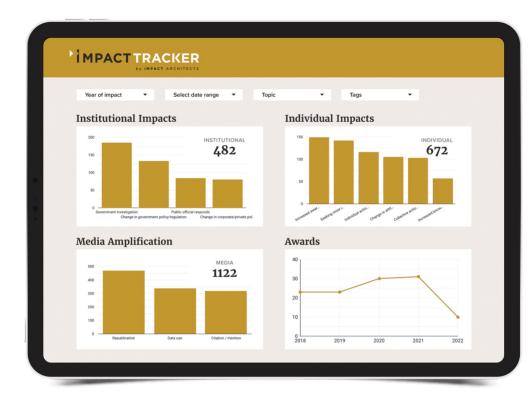

# What is the Impact Tracker?

The IA Impact Tracker is a digital platform to help news organisations, funders, and other stakeholders understand the impact of journalism by defining, measuring, and tracking real world change.

IA Impact Tracker Template (Responses) 🕁 📧 🔗

Customizable Google-based platform that organises and displays your organisation's impact at the structural, community, and individual levels.

Information is transformed into a visual, interactive, qualitative data set.